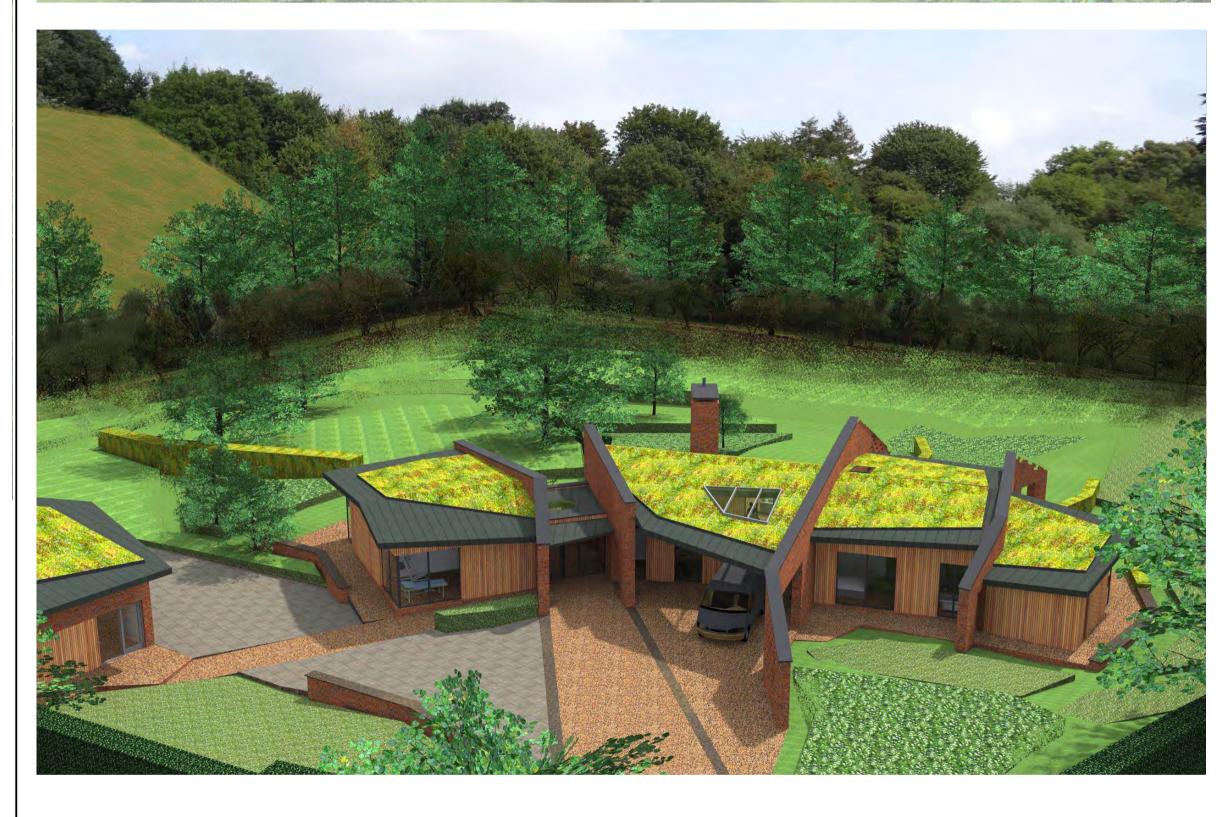

### Key Design Features:

Sloping Orchard Site, with optimum building locations Landscape Sensitive Design Groundscraper design for low visual impact Large room spaces and volumes Considerable Biodiversity Enhancements - Pond Ground Source Heat Pump - GSHP Heat Recovery Unit, MVHR & Solar Panels Feature Spine walls with habitat pockets Green Roofs Laminated Timber Roof Structure