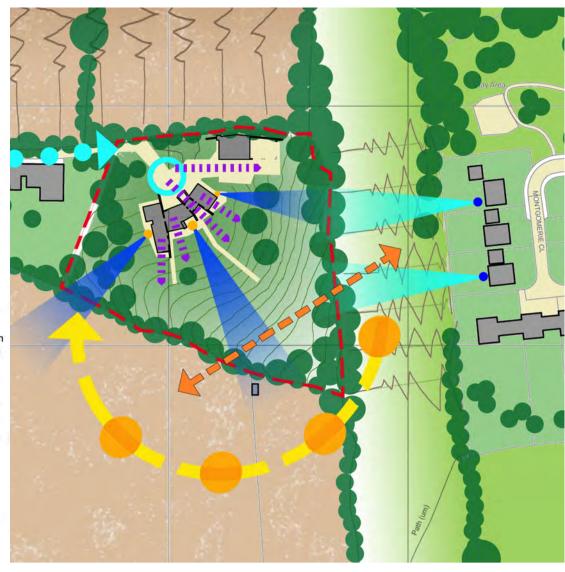

### Key Design Features:

Sloping Orchard Site, with optimum building locations Landscape Sensitive Design Groundscraper design for low visual impact Large room spaces and volumes Considerable Biodiversity Enhancements - Pond Ground Source Heat Pump - GSHP Heat Recovery Unit, MVHR & Solar Panels Feature Spine walls with habitat pockets Green Roofs Laminated Timber Roof Structure