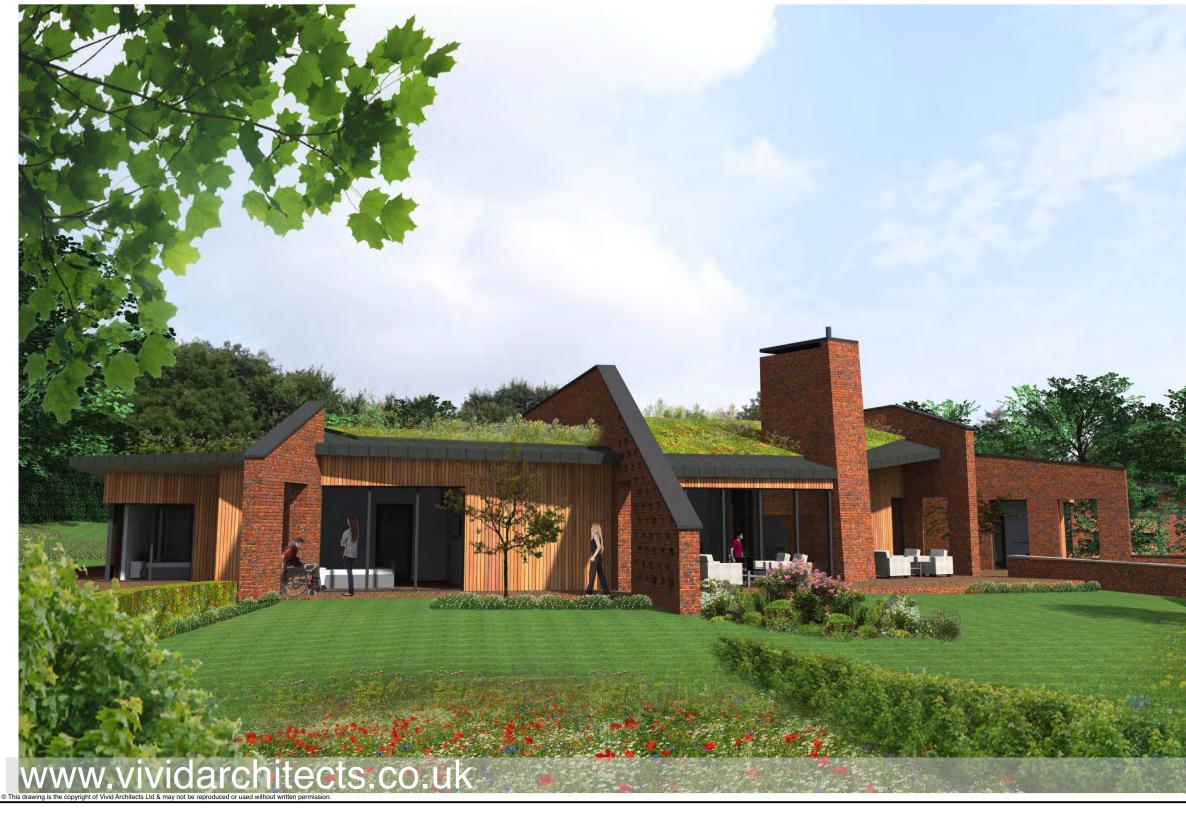

### Key Design Features:

Sloping Orchard Site, with optimum building locations Landscape Sensitive Design Groundscraper design for low visual impact Large room spaces and volumes Considerable Biodiversity Enhancements - Pond Ground Source Heat Pump - GSHP Heat Recovery Unit, MVHR & Solar Panels Feature Spine walls with habitat pockets Green Roofs Laminated Timber Roof Structure