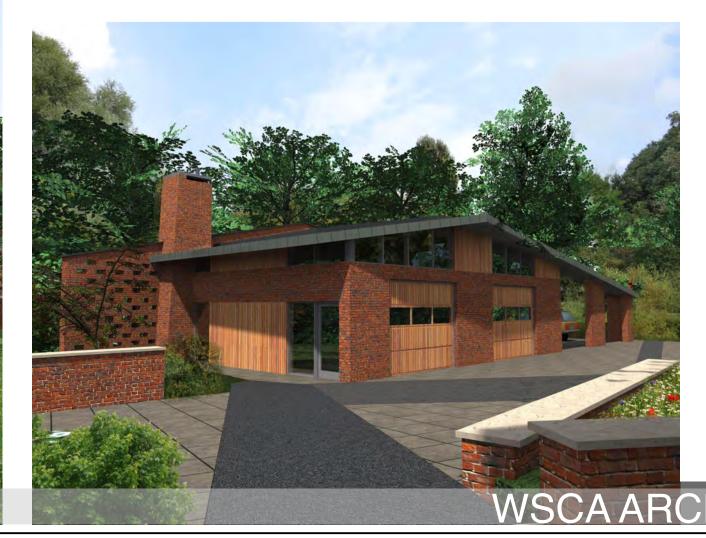

# The Fold, Nr Malvern, Worcs. Private House - Category 02 Planning Permission Granted

#### **Design Brief:**

New Build House & Garage Low Carbon Dwelling Planning Permission Granted MADE Design Review Sustainable Design Wheelchair Compliant **Ecological Improvements** Design Based on Malvern Hills Topography

### Key Design Features:

Sloping Orchard Site, with optimum building locations Landscape Sensitive Design Groundscraper design for low visual impact Large room spaces and volumes Considerable Biodiversity Enhancements - Pond Ground Source Heat Pump - GSHP Heat Recovery Unit, MVHR & Solar Panels Feature Spine walls with habitat pockets Green Roofs Laminated Timber Roof Structure