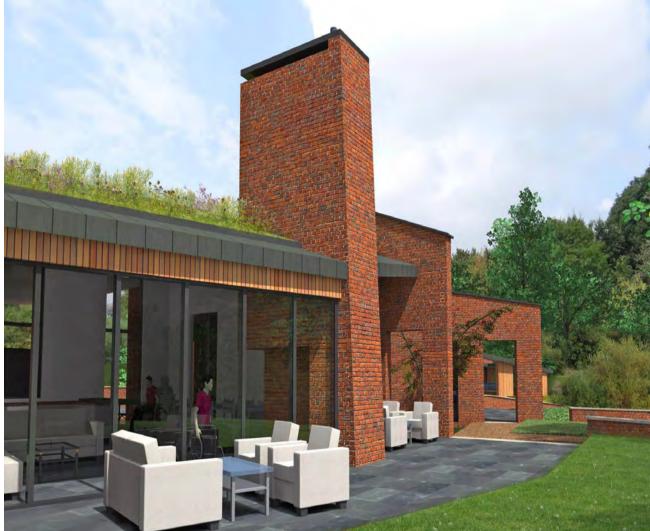

### Key Design Features:

Sloping Orchard Site, with optimum building locations Landscape Sensitive Design Groundscraper design for low visual impact Large room spaces and volumes Considerable Biodiversity Enhancements - Pond Ground Source Heat Pump - GSHP Heat Recovery Unit, MVHR & Solar Panels Feature Spine walls with habitat pockets Green Roofs Laminated Timber Roof Structure