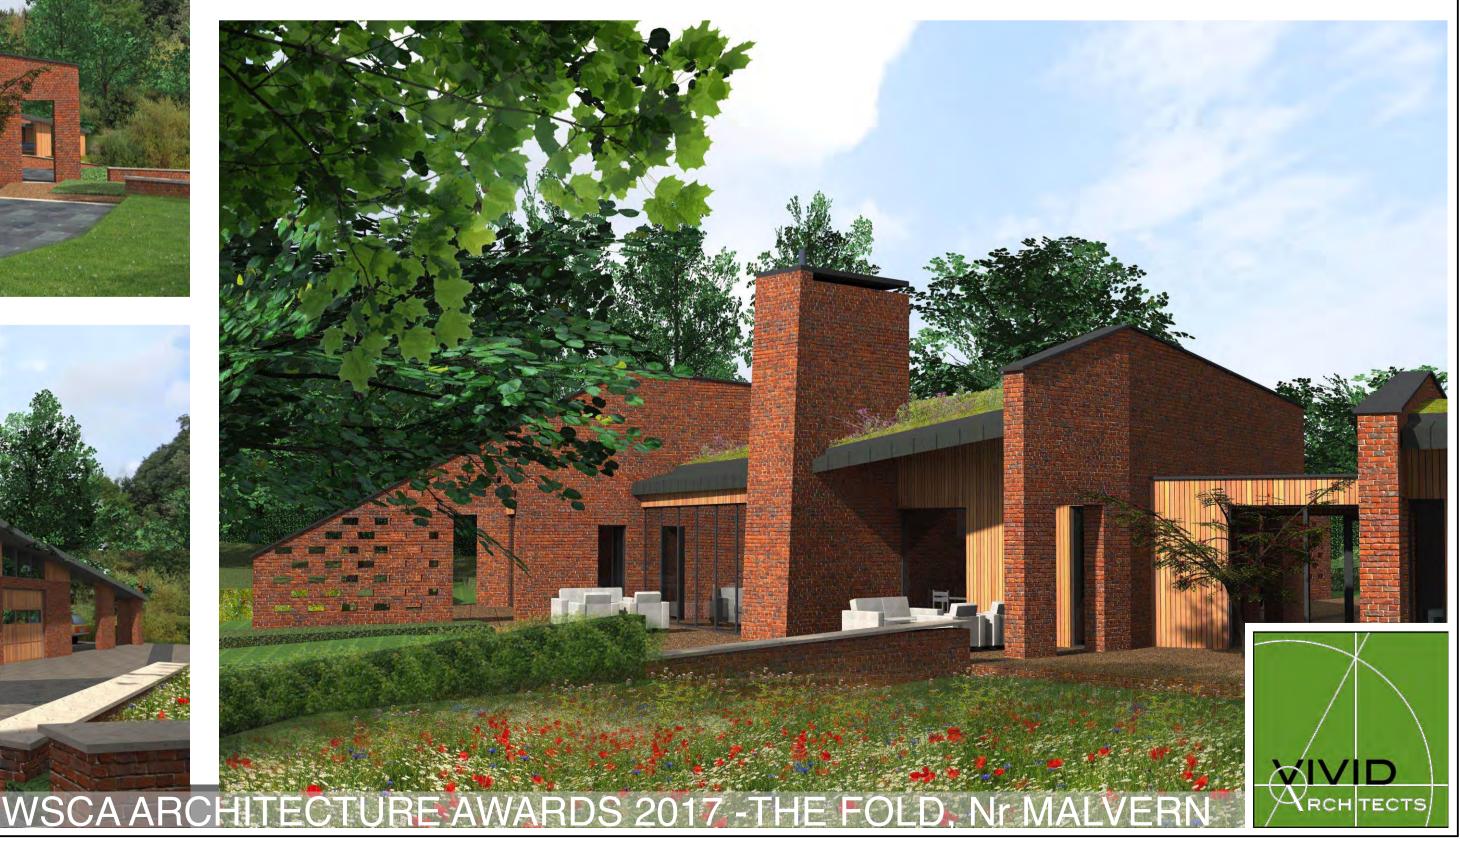

# The Fold, Nr Malvern, Worcs. Private House - Category 02 Planning Permission Granted

#### **Design Brief:**

New Build House & Garage Low Carbon Dwelling Planning Permission Granted MADE Design Review Sustainable Design Wheelchair Compliant **Ecological Improvements** Design Based on Malvern Hills Topography

### Key Design Features:

Sloping Orchard Site, with optimum building locations Landscape Sensitive Design Groundscraper design for low visual impact Large room spaces and volumes Considerable Biodiversity Enhancements - Pond Ground Source Heat Pump - GSHP Heat Recovery Unit, MVHR & Solar Panels Feature Spine walls with habitat pockets Green Roofs Laminated Timber Roof Structure