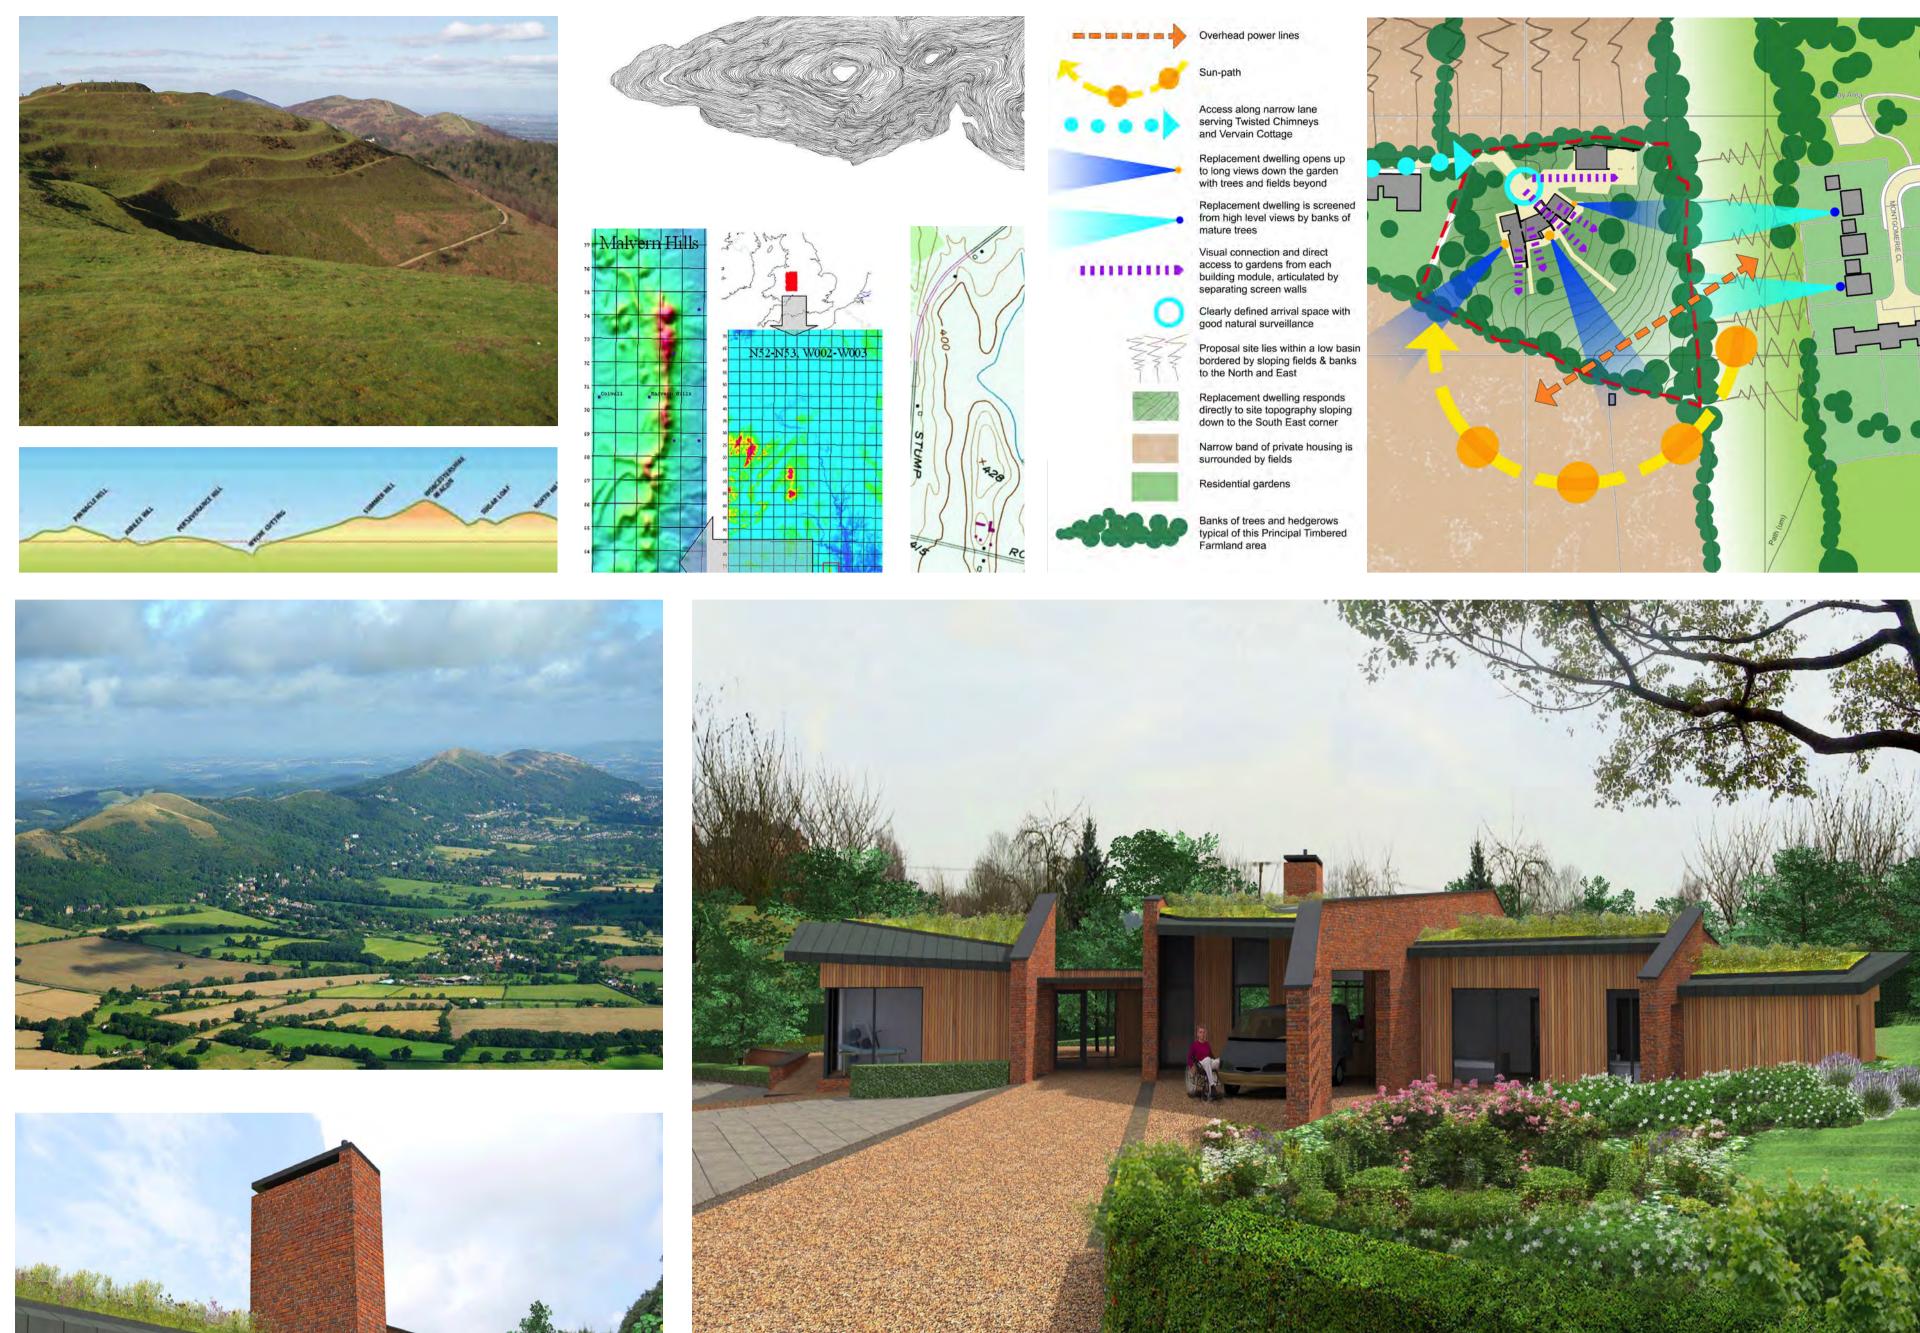

#### **Design Brief:**

New Build House & Garage Low Carbon Dwelling Planning Permission Granted MADE Design Review Sustainable Design Wheelchair Compliant **Ecological Improvements** Design Based on Malvern Hills Topography

### Key Design Features:

Sloping Orchard Site, with optimum building locations Landscape Sensitive Design Groundscraper design for low visual impact Large room spaces and volumes Considerable Biodiversity Enhancements - Pond Ground Source Heat Pump - GSHP Heat Recovery Unit, MVHR & Solar Panels Feature Spine walls with habitat pockets Green Roofs Laminated Timber Roof Structure