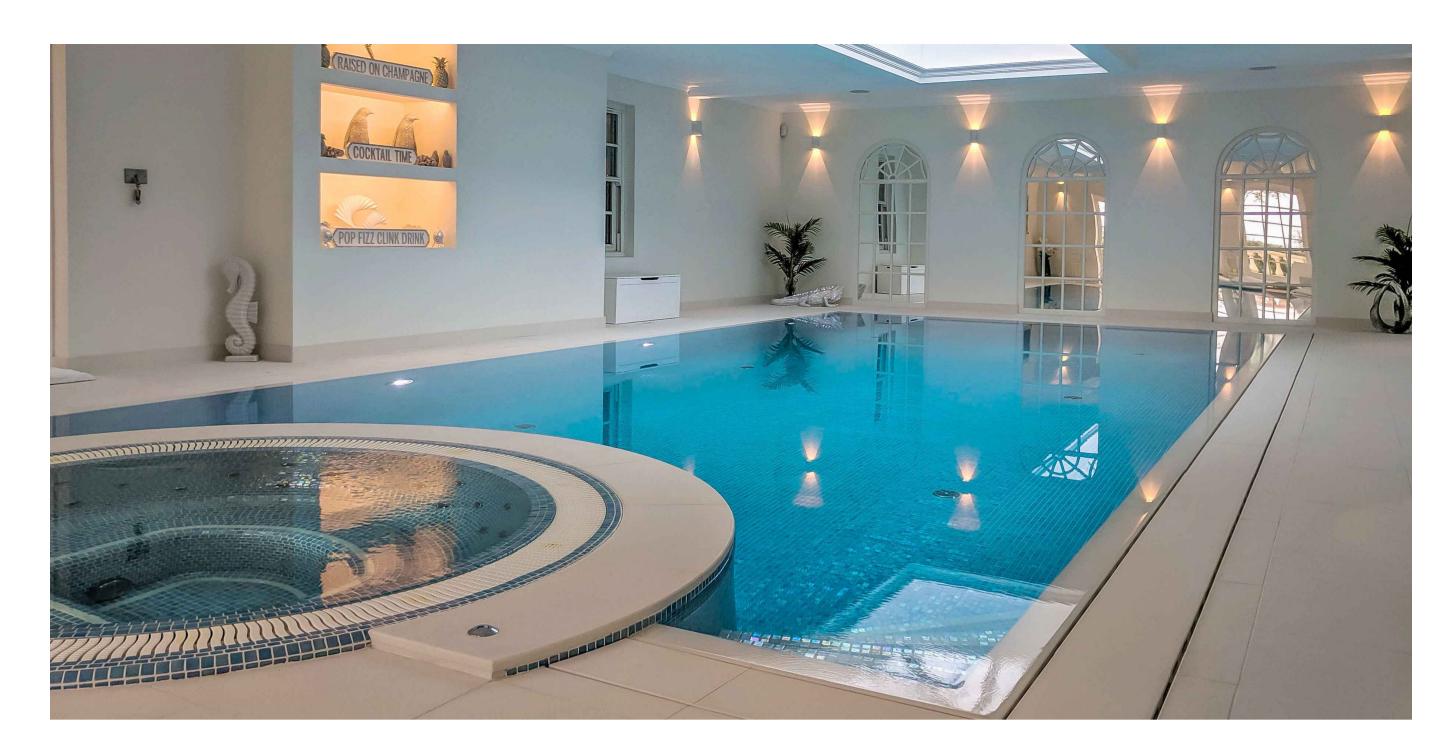

THE DESIGN PROVIDES A GEORGIAN STYLED ORANGERY EXTENSION TO FORM BOTH A LINK AND THE POOL ROOM ITSELF.

A LARGE LANTERN LIGHT AND TRADITIONAL DOORS PROVIDE NATURAL DAYLIGHT INTO THE SPACE WHILST FAUX WINDOWS WERE CREATED FROM MIRRORS TO MAXIMISE LIGHT WHILST REDUCING THE NEED FOR ADDITIONAL VENTILATION.

A DECK LEVEL POOL WAS INCLUDED PROVIDING AN UNINTERRUPTED FEEL TO THE SPACE WHERE WATER WASHES OVER THE FLOOR FINISH AND INTO A HIDDEN DRAINAGE CHANNEL.