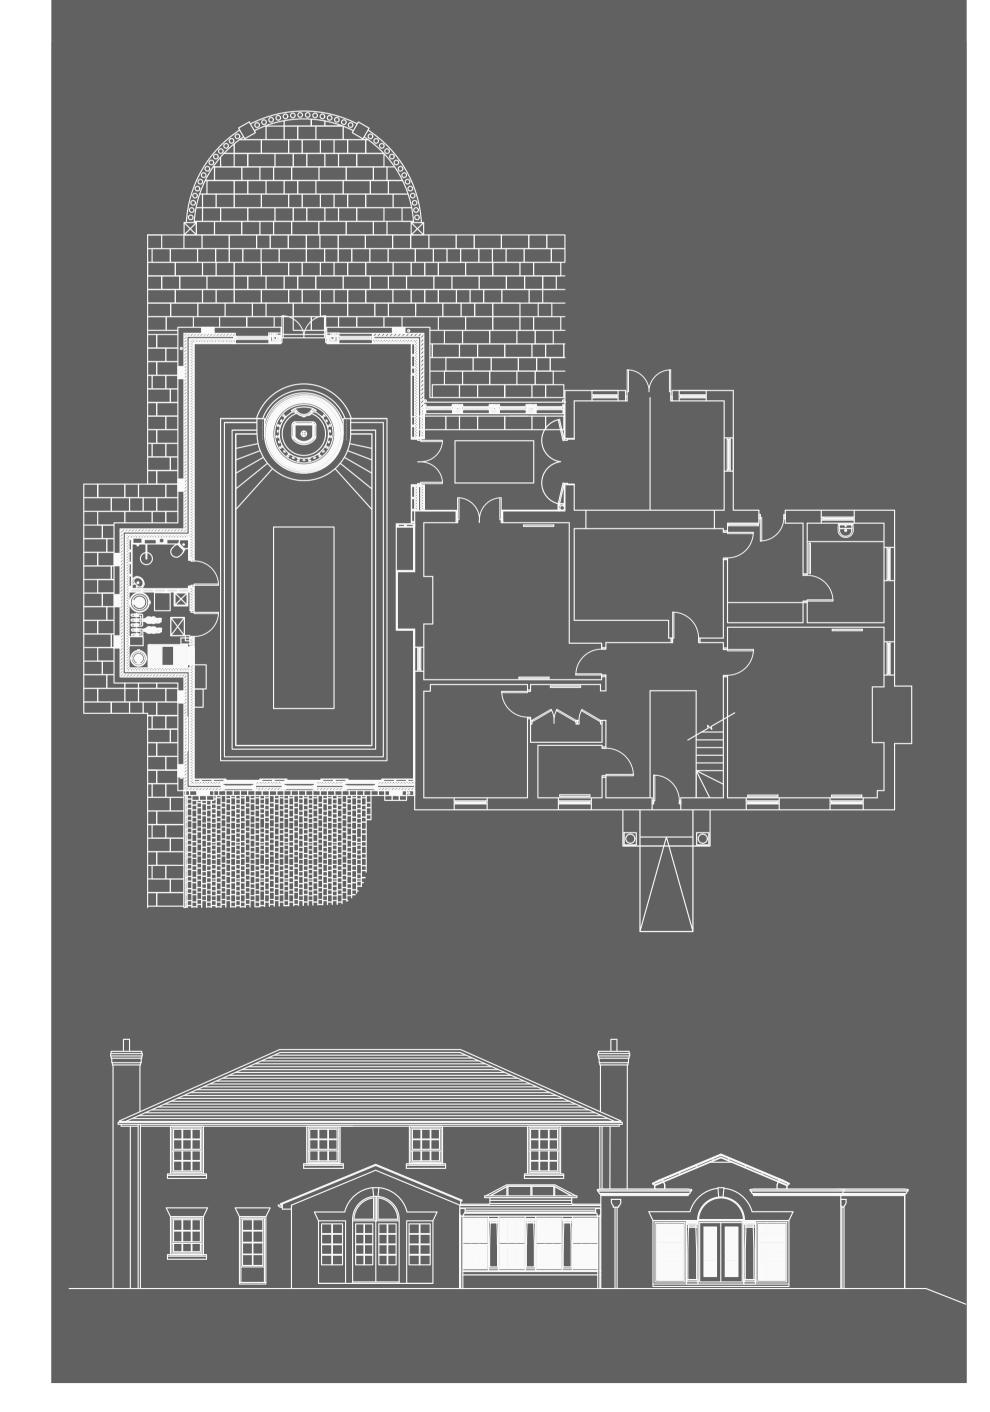

## ULLENHALL - HENLEY IN ARDEN

OSBORNES WAS APPOINTED TO DESIGN A SWIMMING POOL EXTENSION TO AN EXISTING PROPERTY.

THE PROJECT INVOLVED CAREFUL PLANNING AND DETAILED JUSTIFICATION FOR THE ADDITION OF A LARGE SIDE EXTENSION IN AN AREA DESIGNATED AS GREEN BELT.

THE DESIGN PROVIDES A GEORGIAN STYLED ORANGERY EXTENSION TO FORM BOTH A LINK AND THE POOL ROOM ITSELF.

A LARGE LANTERN LIGHT AND TRADITIONAL DOORS PROVIDE NATURAL DAYLIGHT INTO THE SPACE WHILST FAUX WINDOWS WERE CREATED FROM MIRRORS TO MAXIMISE LIGHT WHILST REDUCING THE NEED FOR ADDITIONAL VENTILATION.

A DECK LEVEL POOL WAS INCLUDED PROVIDING AN UNINTERRUPTED FEEL TO THE SPACE WHERE WATER WASHES OVER THE FLOOR FINISH AND INTO A HIDDEN DRAINAGE CHANNEL.