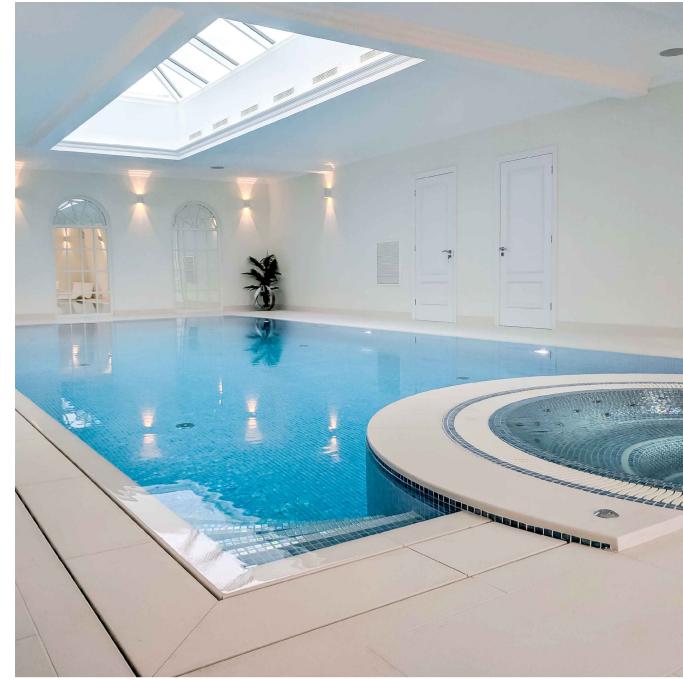

THE DESIGN PROVIDES A GEORGIAN STYLED ORANGERY EXTENSION TO FORM BOTH A LINK AND THE POOL ROOM ITSELF.

A LARGE LANTERN LIGHT AND TRADITIONAL DOORS PROVIDE NATURAL DAYLIGHT INTO THE SPACE WHILST FAUX WINDOWS WERE CREATED FROM MIRRORS TO MAXIMISE LIGHT WHILST REDUCING THE NEED FOR ADDITIONAL VENTILATION.

A DECK LEVEL POOL WAS INCLUDED PROVIDING AN UNINTERRUPTED FEEL TO THE SPACE WHERE WATER WASHES OVER THE FLOOR FINISH AND INTO A HIDDEN DRAINAGE CHANNEL.