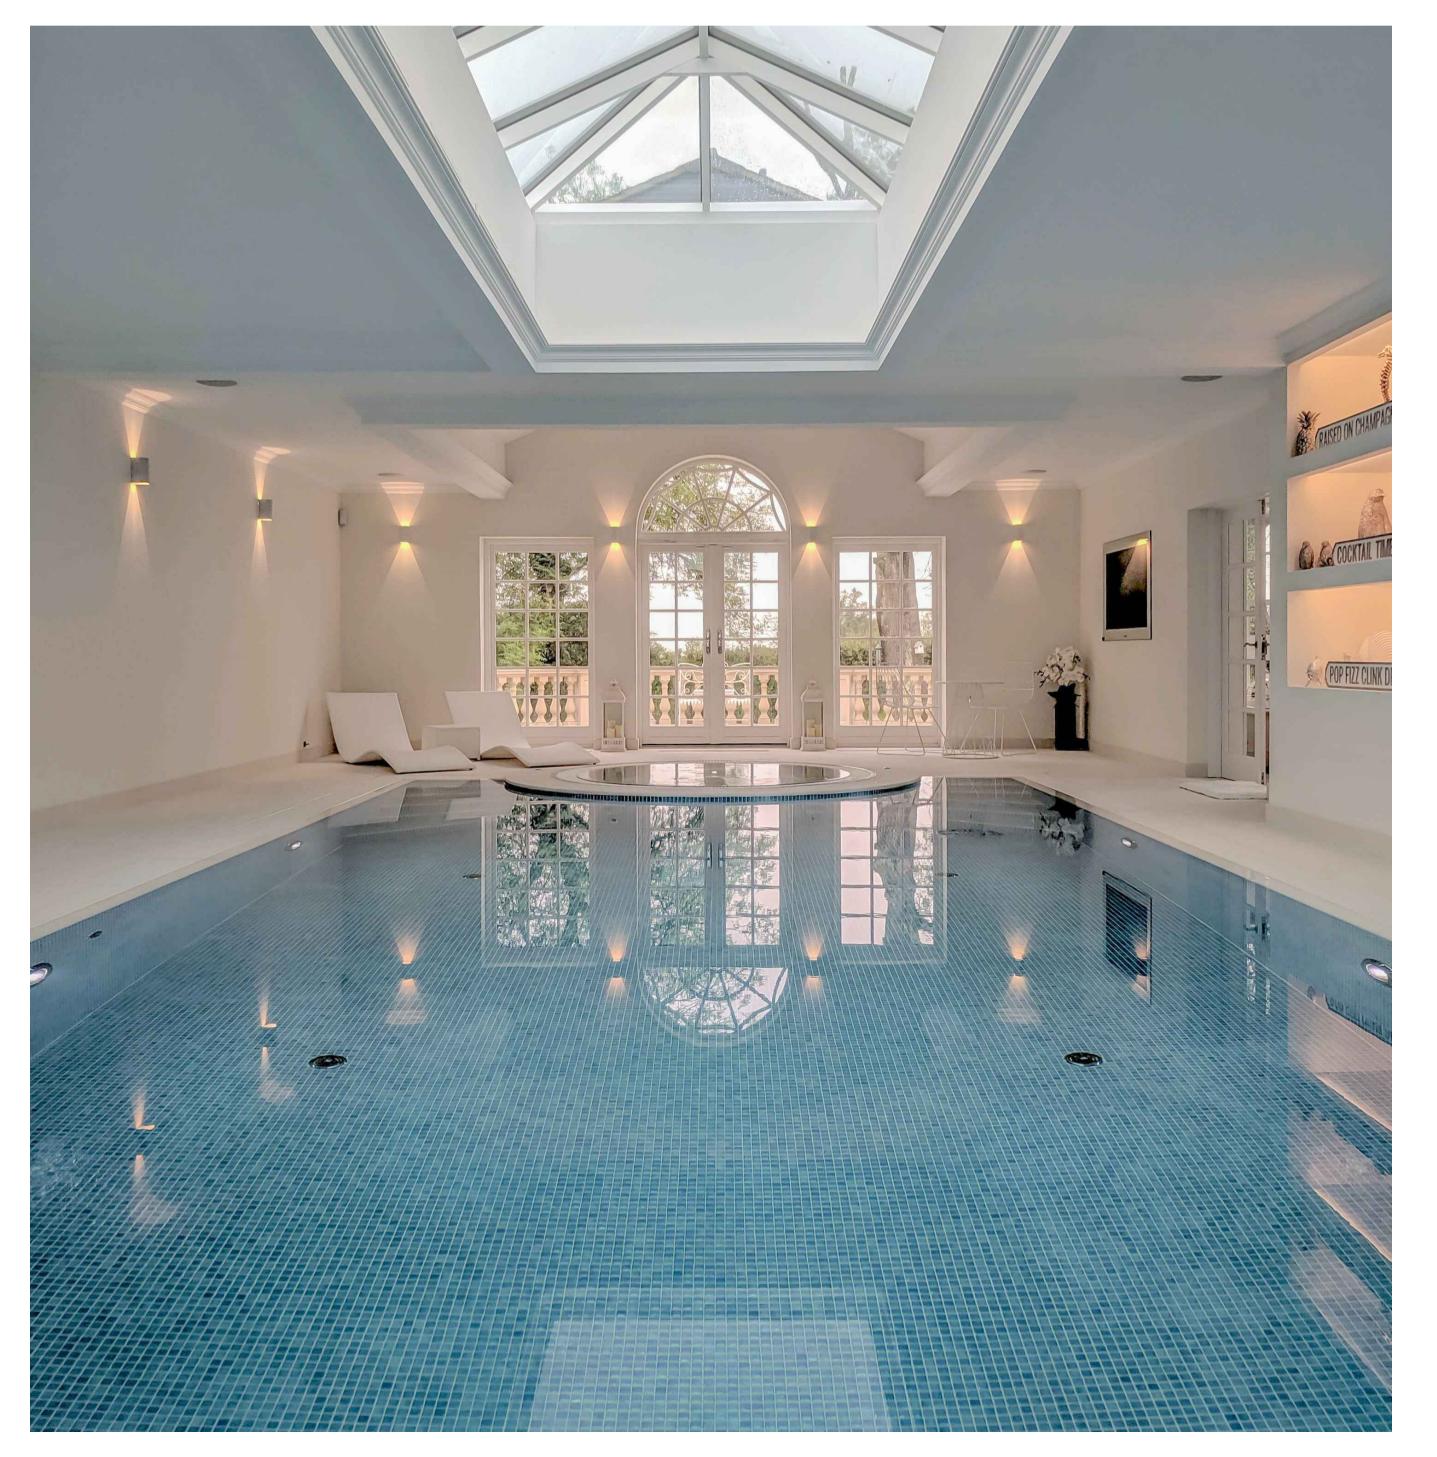

THE DESIGN PROVIDES A GEORGIAN STYLED ORANGERY EXTENSION TO FORM BOTH A LINK AND THE POOL ROOM ITSELF.

A LARGE LANTERN LIGHT AND TRADITIONAL DOORS PROVIDE NATURAL DAYLIGHT INTO THE SPACE WHILST FAUX WINDOWS WERE CREATED FROM MIRRORS TO MAXIMISE LIGHT WHILST REDUCING THE NEED FOR ADDITIONAL VENTILATION.

A DECK LEVEL POOL WAS INCLUDED PROVIDING AN UNINTERRUPTED FEEL TO THE SPACE WHERE WATER WASHES OVER THE FLOOR FINISH AND INTO A HIDDEN DRAINAGE CHANNEL.