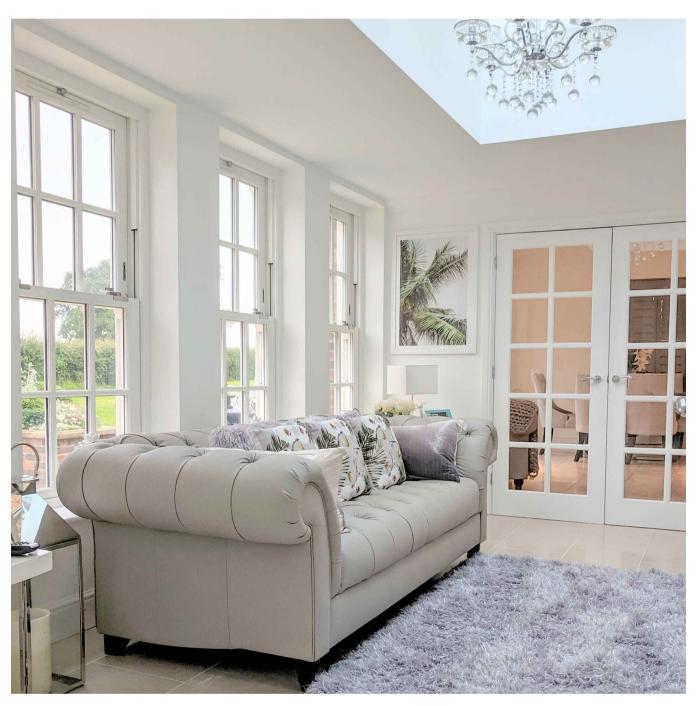

THE DESIGN PROVIDES A GEORGIAN STYLED ORANGERY EXTENSION TO FORM BOTH A LINK AND THE POOL ROOM ITSELF.

A LARGE LANTERN LIGHT AND TRADITIONAL DOORS PROVIDE NATURAL DAYLIGHT INTO THE SPACE WHILST FAUX WINDOWS WERE CREATED FROM MIRRORS TO MAXIMISE LIGHT WHILST REDUCING THE NEED FOR ADDITIONAL VENTILATION.