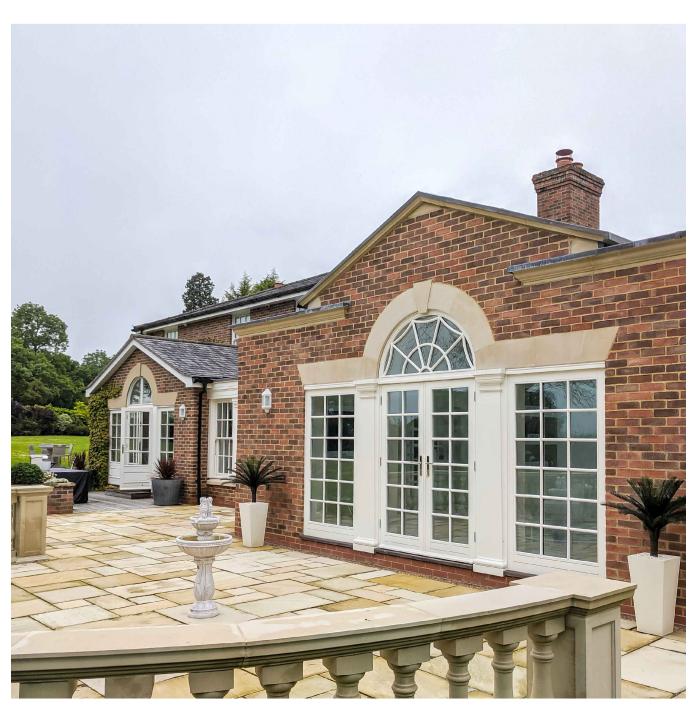

## ULLENHALL - HENLEY IN ARDEN

OSBORNES WAS APPOINTED TO DESIGN A SWIMMING POOL EXTENSION TO AN EXISTING PROPERTY.

THE PROJECT INVOLVED CAREFUL PLANNING AND DETAILED JUSTIFICATION FOR THE ADDITION OF A LARGE SIDE EXTENSION IN AN AREA DESIGNATED AS GREEN BELT.

THE DESIGN PROVIDES A GEORGIAN STYLED ORANGERY EXTENSION TO FORM BOTH A LINK AND THE POOL ROOM ITSELF.

A LARGE LANTERN LIGHT AND TRADITIONAL DOORS PROVIDE NATURAL DAYLIGHT INTO THE SPACE WHILST FAUX WINDOWS WERE CREATED FROM MIRRORS TO MAXIMISE LIGHT WHILST REDUCING THE NEED FOR ADDITIONAL VENTILATION.