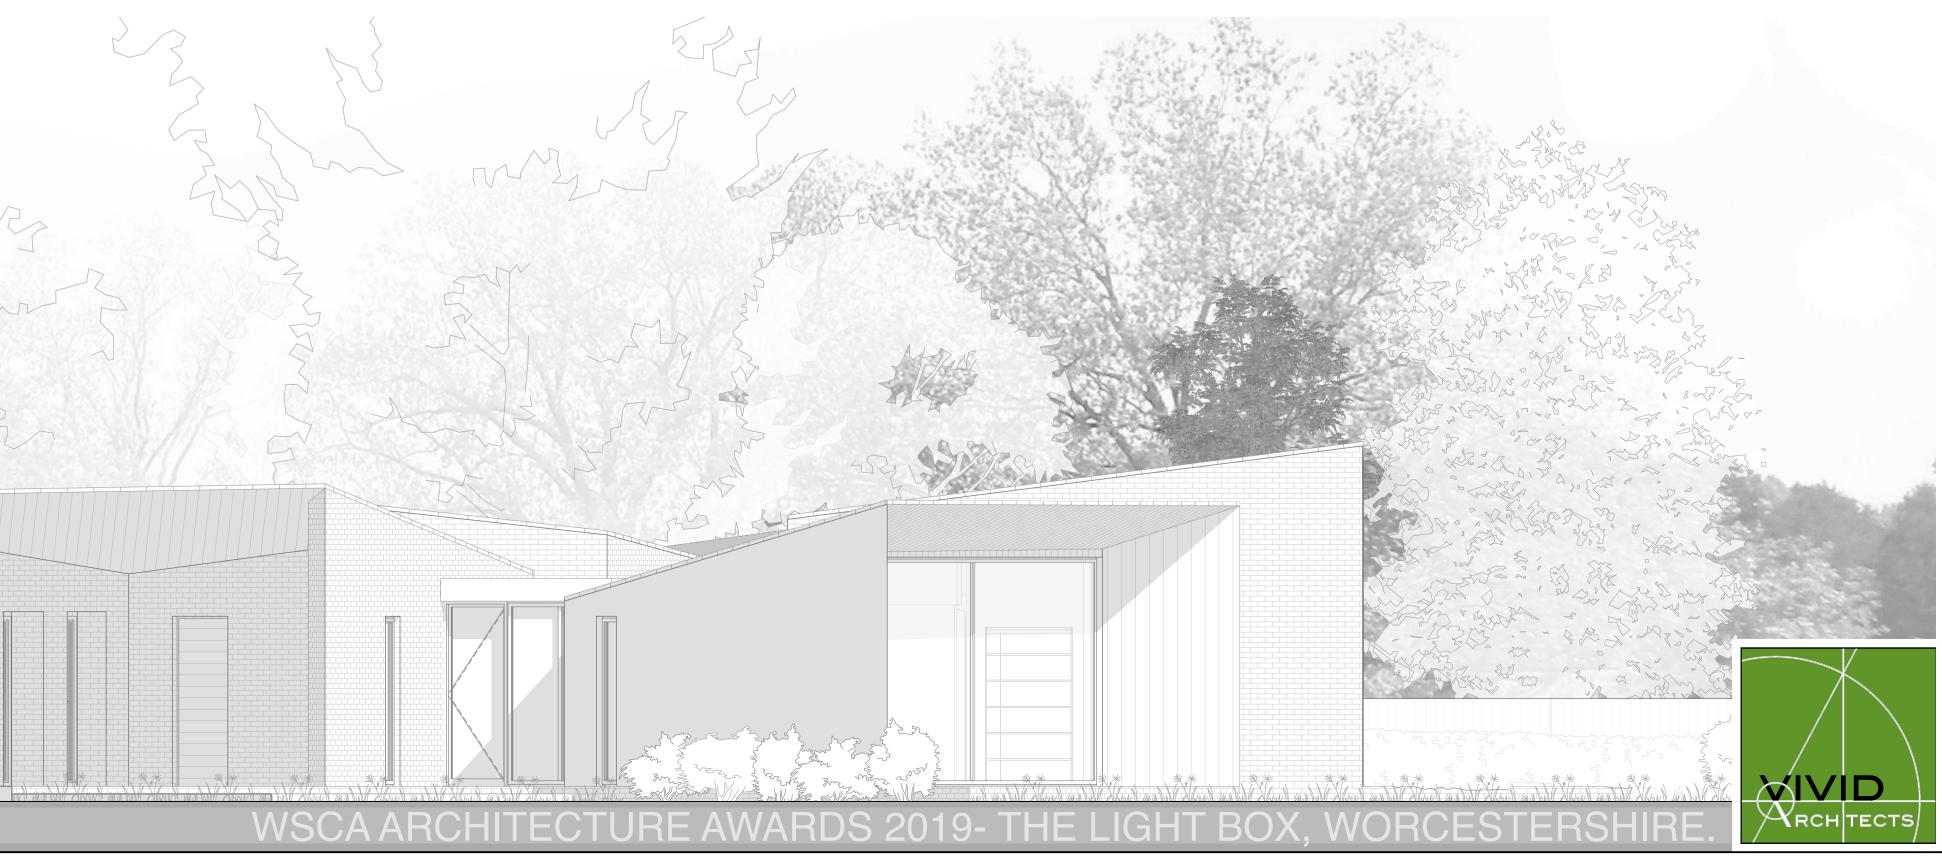

## The Light Box, Worcestershire. Private House - Category 02

## Key Design Features:

Generous ceiling height Framed views of the landscape Design sensitive to garden Ecological Enhancements Wildflower Green roof **Bio-diversity Pool** Round skylights for added natural daylight Brick and timber cladding finishes Changing seasons & daylighting to rooms