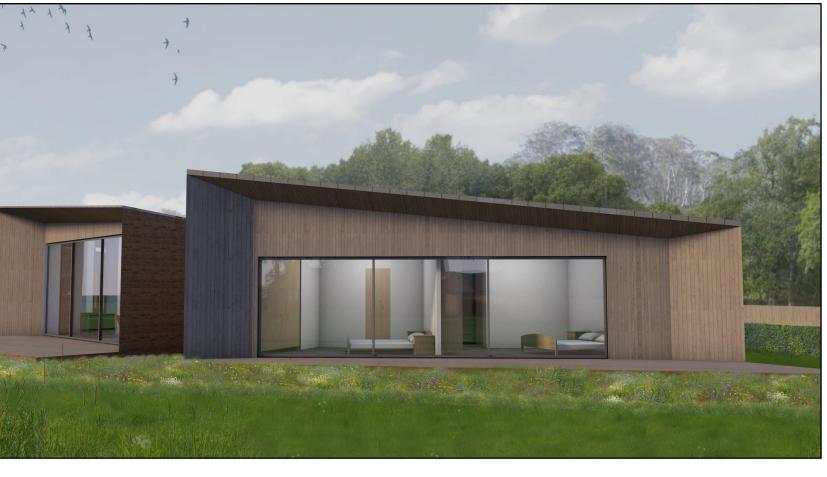

## The Light Box, Worcestershire. Private House - Category 02

## Key Design Features:

Generous ceiling height Framed views of the landscape Design sensitive to garden Ecological Enhancements Wildflower Green roof **Bio-diversity Pool** Round skylights for added natural daylight Brick and timber cladding finishes Changing seasons & daylighting to rooms