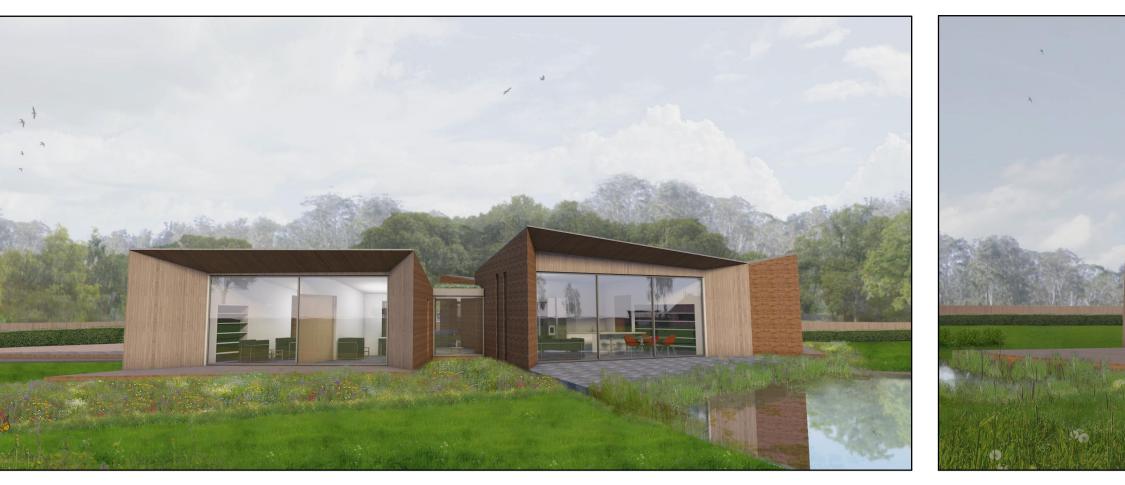

## The Light Box, Worcestershire. Private House - Category 02

## Key Design Features:

Generous ceiling height Framed views of the landscape Design sensitive to garden Ecological Enhancements Wildflower Green roof **Bio-diversity Pool** Round skylights for added natural daylight Brick and timber cladding finishes Changing seasons & daylighting to rooms