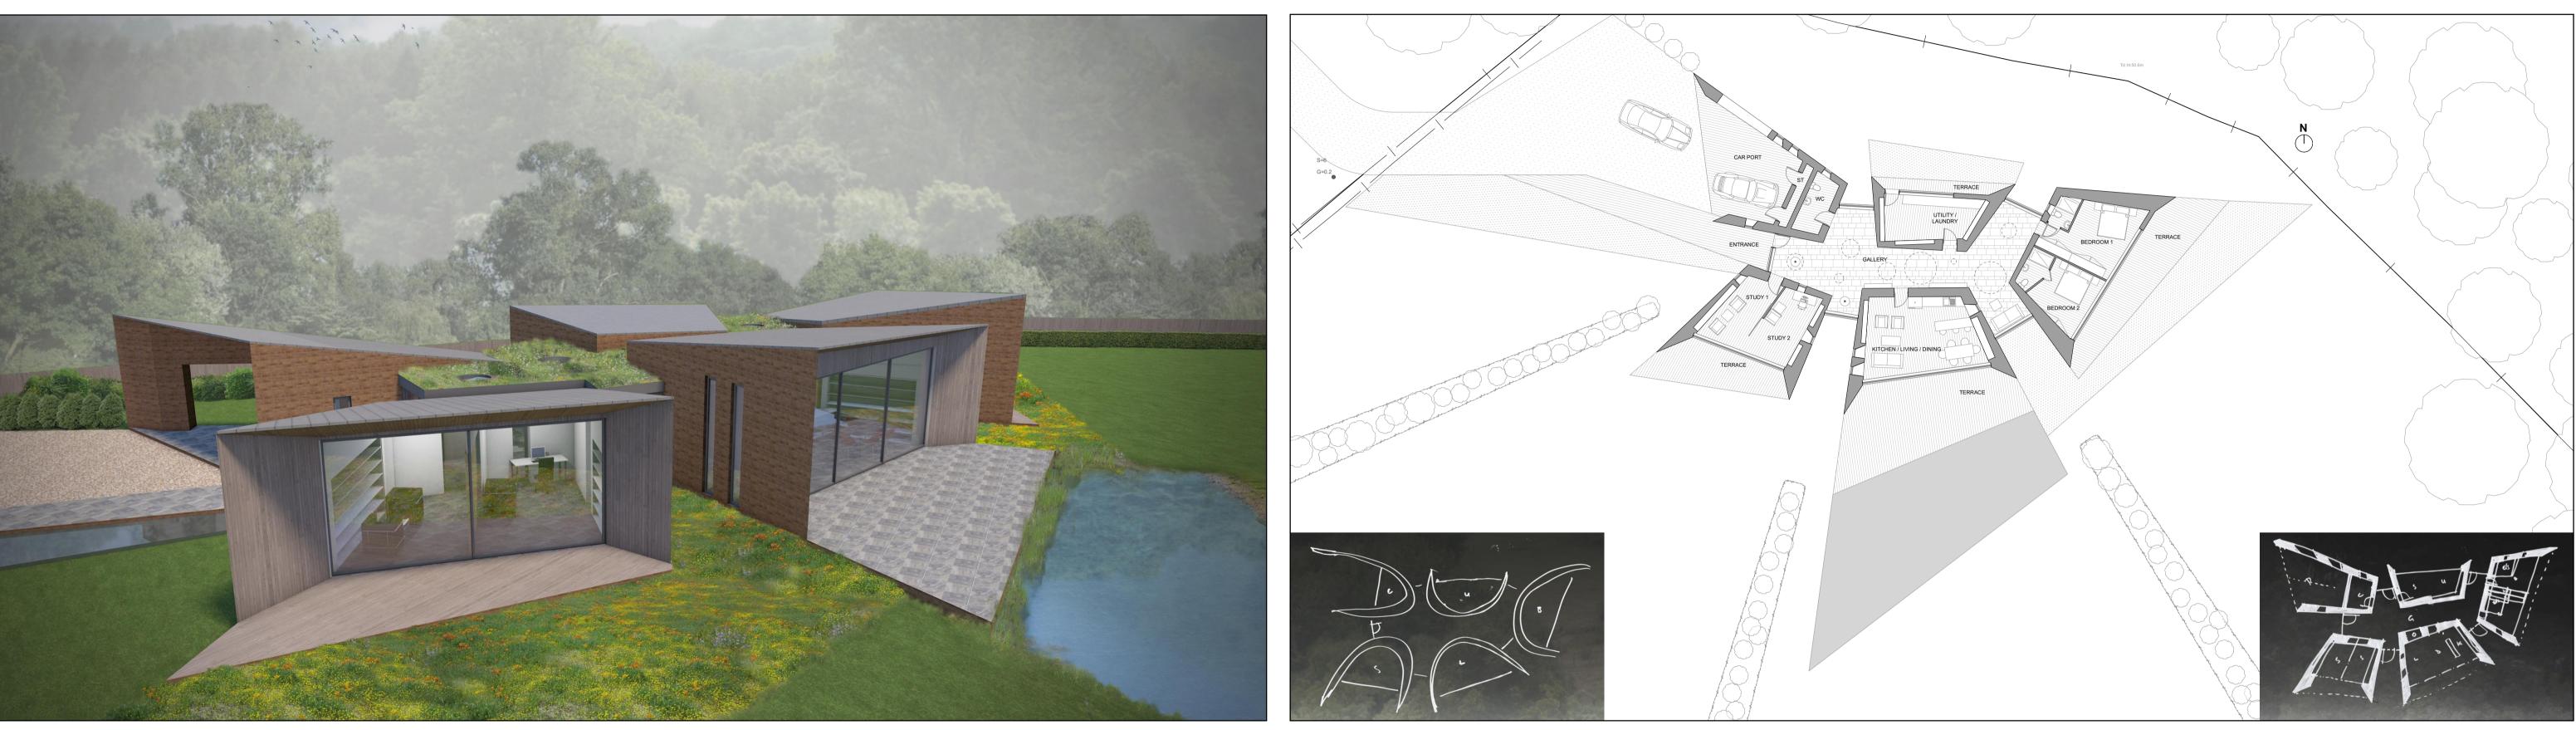

## The Light Box, Worcestershire. Private House - Category 02

## Design Brief:

- Para 79 Single-storey dwelling Optimising views of the landscape
- Sculpted natural light & ventilation Ecological site issues
- Landscaping & External Works

製米

www.vividarchitects.co.uk

Curtilage of the GII Listed Farmhouse Art Gallery & Photography Studio

## Key Design Features:

Generous ceiling height Framed views of the landscape Design sensitive to garden Ecological Enhancements Wildflower Green roof **Bio-diversity Pool** Round skylights for added natural daylight Brick and timber cladding finishes Changing seasons & daylighting to rooms